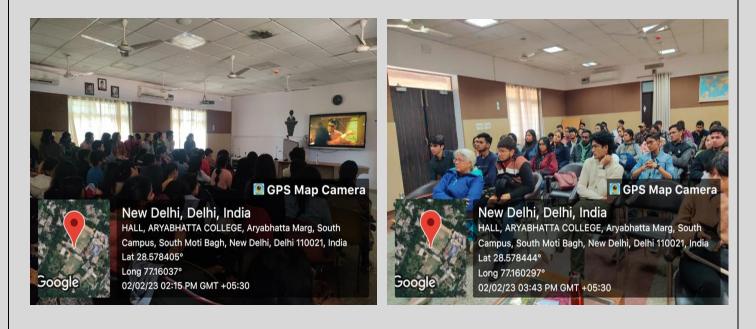

## **MOVIE SCREENING & DISCUSSION- MAJA MA**

A Screening of the movie *Maja Ma* was held on 2.2.2023 for students of all the departments. A discussion was held on the issue of gender identity and how it is negotiated in Indian Middleclass homes. The social pressures faced by both men and women, the role of family, the efforts to break the stereotyping were analyzed at great length. The session was facilitated by Dr. Varsha Singh and was attended by 3 faculty members and 76 students. The movie was about the life of a middle-aged Indian woman, who identifies as a lesbian. The movie portrayed the difficulties and issues experienced by a mother in coming-out with her identity as a lesbian. Dr. Varsha held a discussion on the movie, where the roles of different characters, sexuality and homophobia in the Indian society were discussed. Different views were expressed which led to a healthy debate among the students as well.